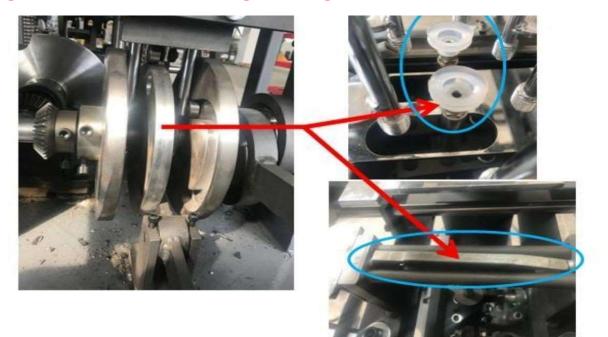

#### New Multi-function cam design

The left Cam is for control the left closing holder.

The right Cam is for control the right closing holder.

#### The middle Cam is for controlling Sucker and Rod Hold paper fan

Machine inner with Single Shaft from Start to End for control whole machine Running which difficult broken and easy control whole machine running.