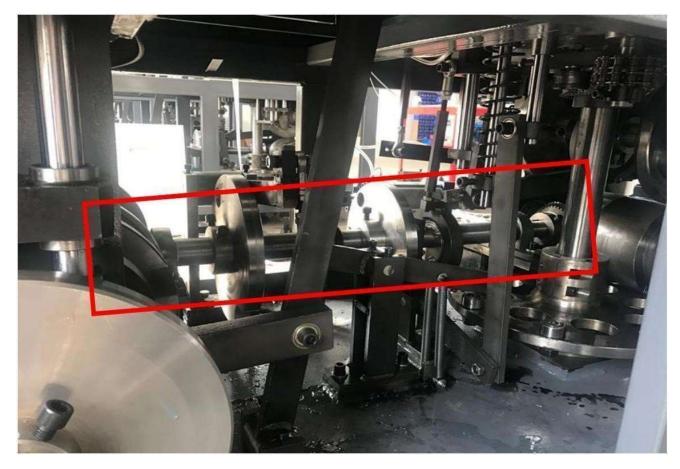

#### The middle Cam is for controlling Sucker and Rod Hold paper fan

Machine inner with Single Shaft from Start to End for control whole machine Running which difficult broken and easy control whole machine running.