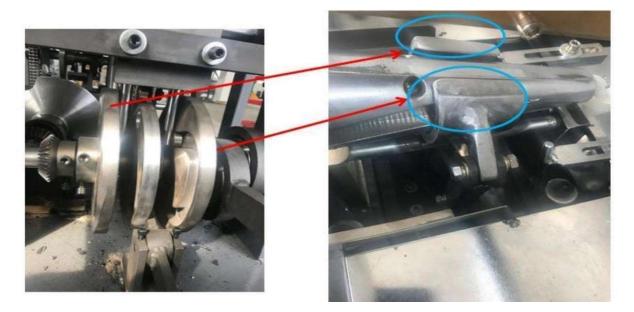

#### New Multi-function cam design

The left Cam is for control the left closing holder.

The right Cam is for control the right closing holder.

#### The middle Cam is for controlling Sucker and Rod Hold paper fan

Machine inner with Single Shaft from Start to End for control whole machine Running which difficult broken and easy control whole machine running.