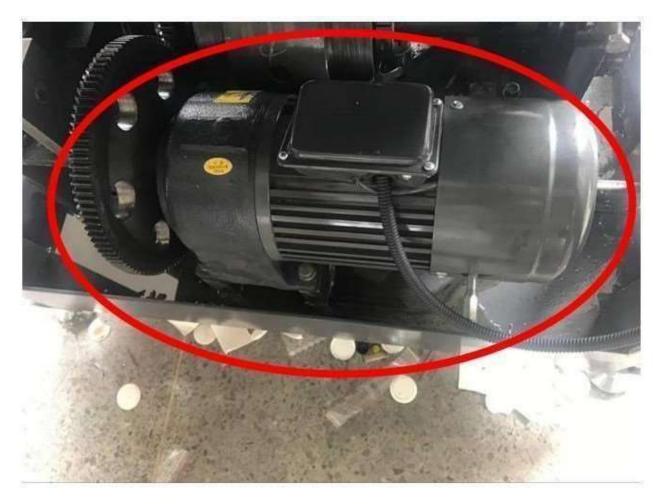

### SURA®MACHINE

Machine with reducer motor which keep sure machine running stable in high Speed (Normal Machine the Motor and reducer is separate connected by belt each broken if run high Speed)