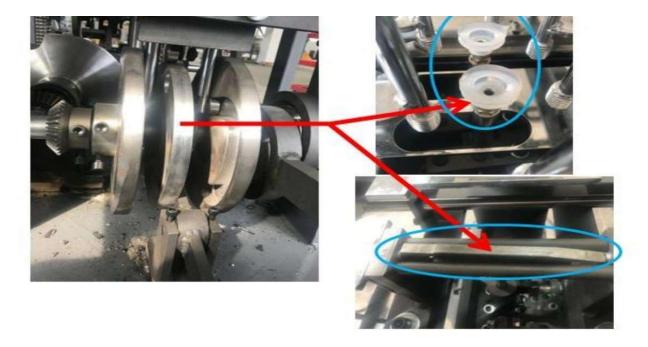

The Left Cam is for controlling the left closure holder. The Right Cam is for controlling the right shut-off holder.

The middle Cam is for controlling Sucker and Rod Hold paper fan End-to-end Single Shaft in-machine to control the whole machine not difficult to operate and broken and easy to check When the machine is running