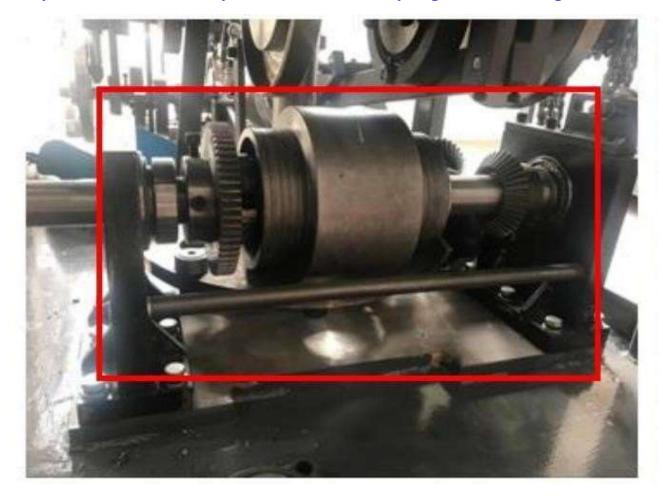

## Adopt Open Cam for splitting movement, compare with index gearbox,

Easy to maintain, sturdy and reliable, easily replace broken parts.

The main mechanism and moving parts are controlled by quality gears, which are more efficient and stronger than the chain and axis.

The Left Cam is for controlling the left closure holder. The Right Cam is for controlling the right shut-off holder.

The middle Cam is for controlling Sucker and Rod Hold paper fan End-to-end Single Shaft in-machine to control the whole machine not difficult to operate and broken and easy to check When the machine is running