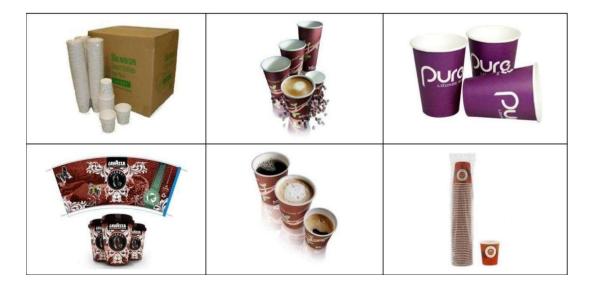

| 1680kg                                                    |
| Dimension (mm)           | U:2115mm;G:1000mm;Y:1700mm                                |
|                          | L:900mm;W:600mm;H:1500mm                                  |
| Cup Side Sealing         | Ultrasonic                                                |
| Bottom Sealing           | Heating                                                   |
| We can customize         | the machine and mold according to customer's requirement. |

























#### Cup Bottom diameter:

Min 35mm ~ Max 70mm

#### **Cup Top Diameter:**

Min 45mm ~ Max 90mm;

#### **Cup Height:**

Min 30mm ~ Max135mm

Bottom Knurling Depth:

Min 4mm ~ Max 10mm (popula

Top Curling Rim Diameter:

Popular about Φ2.5 ~ Φ3

### Paper Cup Sample:













## Adopt Open Cam for splitting movement, compare with index gearbox,

Easy to maintain, sturdy and reliable, easily replace broken parts.



The main mechanism and moving parts are controlled by quality gears, which are more efficient and stronger than the chain and axis.











The Left Cam is for controlling the left closure holder. The Right Cam is for controlling the right shut-off holder.



The middle Cam is for controlling Sucker and Rod Hold paper fan End-to-end Single Shaft in-machine to control the whole machine not difficult to operate and broken and easy to check When the machine is running















# **Communication Details**



+90 552 442 33 07 +90 552 632 30 07



info@suramachine.com



www.suramachine.com www.surapack.com Dudullu OSB District, DES S