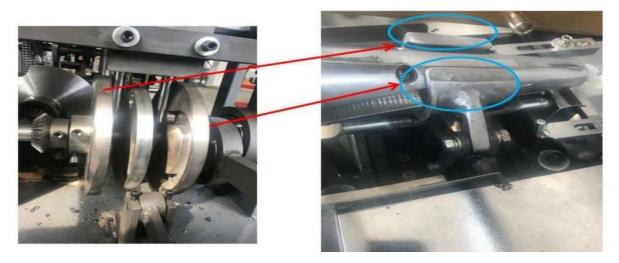

The Left Cam is for controlling the left closure holder. The Right Cam is for controlling the right shut-off holder.

The middle Cam is for controlling Sucker and Rod Hold paper fan End-to-end Single Shaft in-machine to control the whole machine not difficult to operate and broken and easy to check When the machine is running