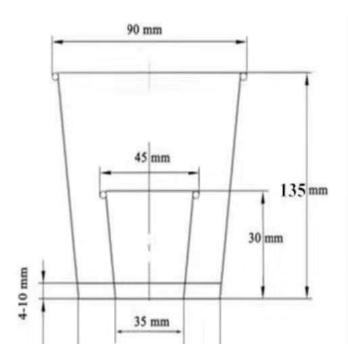

#### Cup Bottom diameter:

Min 35mm ~ Max 70mm

#### **Cup Top Diameter:**

Min 45mm ~ Max 90mm;

#### **Cup Height:**

Min 30mm ~ Max135mm

Bottom Knurling Depth:

Min 4mm ~ Max 10mm (popula

Top Curling Rim Diameter:

Popular about Φ2.5 ~ Φ3