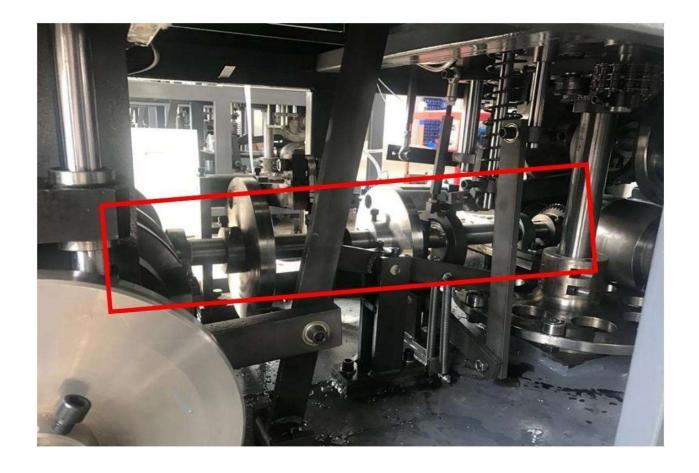

## Adopt Open Cam for splitting movement, compare with index gearbox,

Easy to maintain, sturdy and reliable, easily replace broken parts.

The main mechanism and moving parts are controlled by quality gears, which are more efficient and stronger than the chain and axis.

The Left Cam is for controlling the left closure holder. The Right Cam is for controlling the right shut-off holder.

The middle Cam is for controlling Sucker and Rod Hold paper fan End-to-end Single Shaft in-machine to control the whole machine not difficult to operate and broken and easy to check When the machine is running