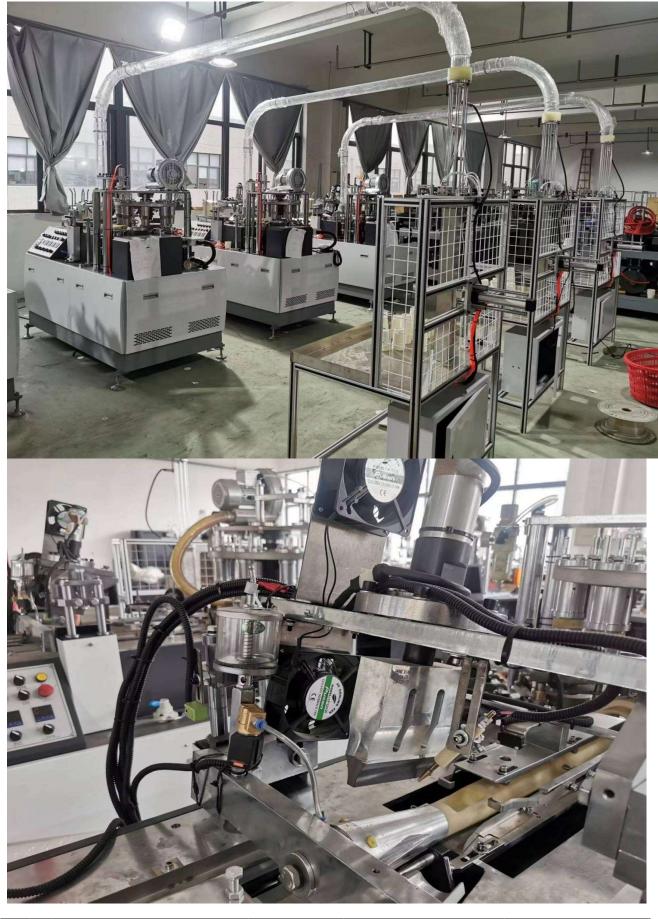

## Adopt Open Cam for splitting movement, compare with index gearbox,

Easy to maintain, sturdy and reliable, easily replace broken parts.

The main mechanism and moving parts are controlled by quality gears, which are more efficient and stronger than the chain and axis.

The Left Cam is for controlling the left closure holder. The Right Cam is for controlling the right shut-off holder.

The middle Cam is for controlling Sucker and Rod Hold paper fan End-to-end Single Shaft in-machine to control the whole machine not difficult to operate and broken and easy to check When the machine is running