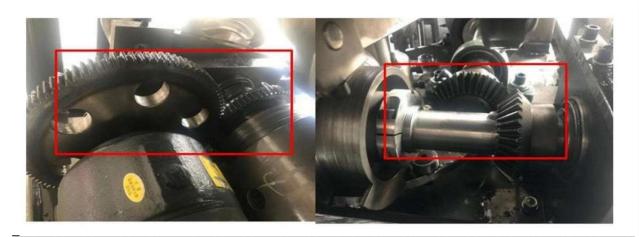

## Adopt Open Cam for splitting movement, compare with index gearbox,

Easy to maintain, sturdy and reliable, easily replace broken parts.

The main mechanism and moving parts are controlled by quality gears, which are more efficient and stronger than the chain and axis.

The Left Cam is for controlling the left closure holder. The Right Cam is for controlling the right shut-off holder.

The middle Cam is for controlling Sucker and Rod Hold paper fan End-to-end Single Shaft in-machine to control the whole machine not difficult to operate and broken and easy to check When the machine is running